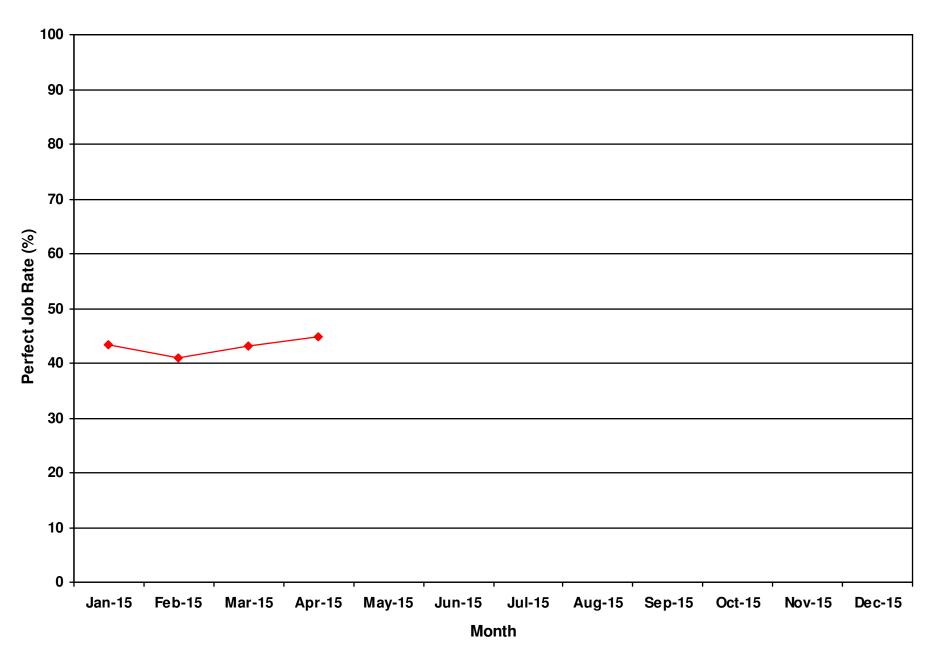

## QUERY-FREE RATE ON CADASTRAL JOBS SUBMITTED BY REGISTERED SURVEYORS (MONTH OF APR 2015)

The query-free rate(QFR) for the month of Apr 2015 is shown in Annex A.

Refer to Annex D, the 'perfect job' rate for Apr 2015 is 45%.

The 'perfect job' rate is still low and it is not desirable. We encourage all to strive to submit higher quality jobs in order

to avoid the delay in approving plans.

I attach the following annexes for your information:

## Annex D